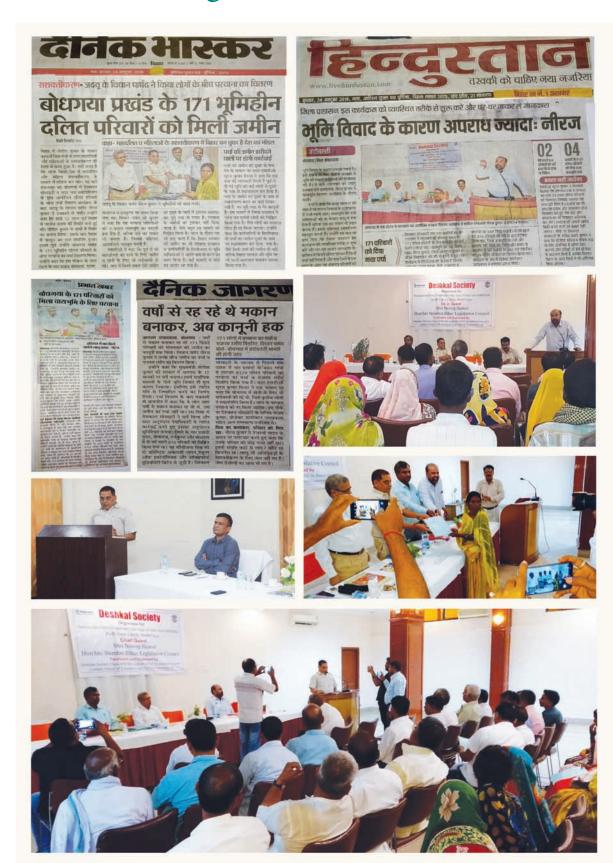

# Parwana for Legal Entitlements to Homestead land for Dalits in Bodh Gaya

As many as 171 Dalit families were distributed parwana for homestead land on Tuesday, October 23, by honorable member of Legislative Council and educationist Neeraj Kumar under the aegis of **Deshkal Society** and **Gaya Sadar subdivision administration** in Bodh Gaya block of Gaya district.

The programme was part of a scheme under which 816 families not having parcha and parwana of homestead land were identified two years back through a survey in four blocks of the district -Guraru, Bela, Tankuppa and Bodh Gaya. London School of Economics and Oxford University, UK, are associated with this policy research project under the programme of International Growth Center. Deshkal Society has, over the past one decade, been running a programme under which 8129 Dalit families of 480 villages of the four blocks have been distributed parcha and parwana in association with the district and block administrations. This has been accomplished in coordination with the village level community based organizations which were formed as part of the strategy to initiate and facilitate the delivery process for legal entitlement to homestead land for the Dalit communities and landless poor.

## Media Coverage