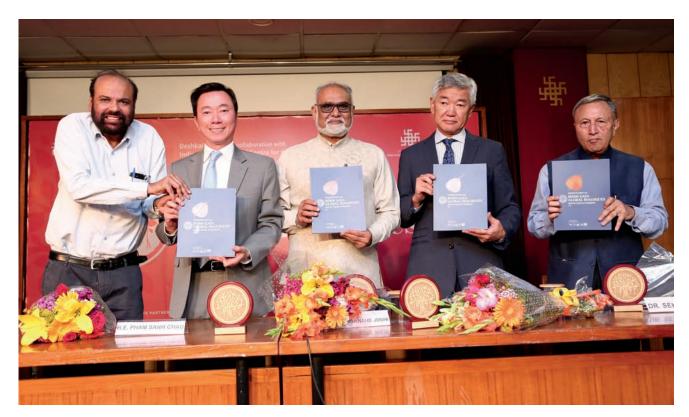

# **Bodh Gaya Global Dialogues:** Reflections and Insights, 2019

The 2nd Edition of the Bodh Gaya Global Dialogues (BGDs) was organised by Deshkal Society in collaboration with Indira Gandhi National Centre for the Arts, New Delhi in association with Indian Oil, Indian Council of World Affairs, Tibet House, Water Aid, India and Daulat Ram College with the goal of encouraging informed dialogue on multiple themes under the umbrella of 'Sustainable Development, Heritage and Enlightenment,' held at IGNCA, New Delhi on March 23-24, 2019.

The multi-stakeholder dialogues brought together reputed government and non-government institutions, including of public and private sectors in India. The 2nd Edition of the Dialogues was in continuation of the 1st Edition of the dialogues held on March 9-12, 2018 at the World Heritage Site of Bodh Gaya, which was conceptualized at the consultative workshop in association with IGNCA. The presentation on the first edition of Bodh Gaya Global Dialogues is available at http://www.deshkalindia.com/festival/