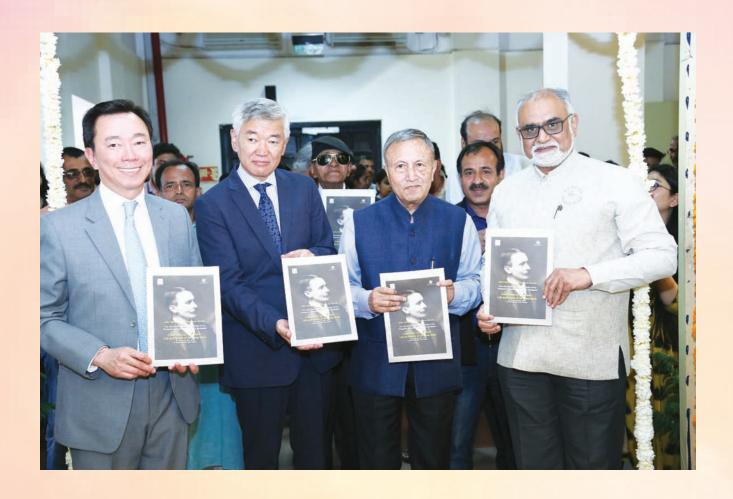

# **Bodh Gaya Global Dialogues:** Reflections and Insights, 2019

The 2nd Edition of the Bodh Gaya Global Dialogues (BGDs) was organised by Deshkal Society in collaboration with Indira Gandhi National Centre for the Arts, New Delhi in association with Indian Oil, Indian Council of World Affairs, Tibet House, Water Aid, India and Daulat Ram College with the goal of encouraging informed dialogue on multiple themes under the umbrella of 'Sustainable Development, Heritage and Enlightenment,' held at IGNCA, New Delhi on March 23-24, 2019.

The multi-stakeholder dialogues brought together reputed government and non-government institutions, including of public and private sectors in India. The 2nd Edition of the Dialogues was in continuation of the 1st Edition of the dialogues held on March 9-12, 2018 at the World Heritage Site of Bodh Gaya, which was conceptualized at the consultative workshop in association with IGNCA. The presentation on the first edition of Bodh Gaya Global Dialogues is available at http://www.deshkalindia.com/festival/