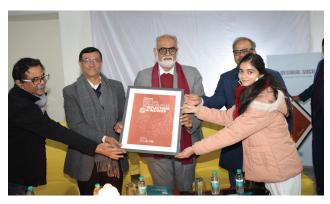

# Report Release of Bodh Gaya Global Dialogues, 2019

Deshkal Society in association with Indira Gandhi National Center for Arts organized an event for launching of the report on the 2nd Edition of the Bodhgaya Global Dialogues: Reflections and Insights 2019. This event was held on 21st January, 2020 at Conference Hall, Deshkal Society, NOIDA UP. On this occasion, Dr Sachchidanand Joshi, Member Secretary, IGNCA, New Delhi, Dr DN Mulay, Hon'ble member of NHRC,

GOI and Shri Arvind Mohan, Vice President, Deshkal Society, journalist and author made their gracious presence and shared their reflective remarks. These dignitaries recommended to strengthen the Bodhi Kendra based in Bodhgaya set up with the objective to promote research and documentation of Buddhism and Buddhist sites especially in Bodhgaya. Glimpses of the event can be seen in the photographs.