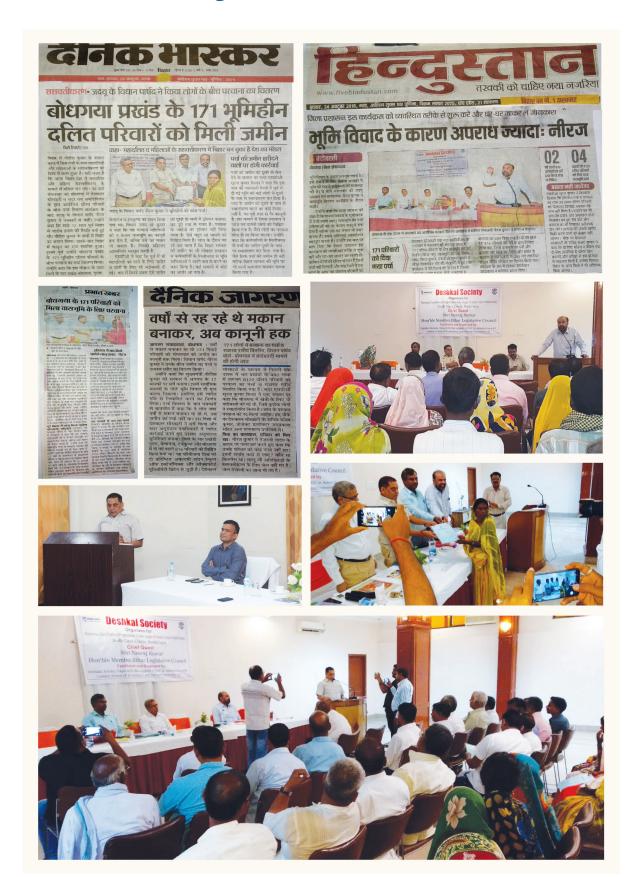

# Report Release of Bodh Gaya Global Dialogues, 2019

Deshkal Society in association with Indira Gandhi National Center for Arts organized an event for launching of the report on the 2nd Edition of the Bodhgaya Global Dialogues: Reflections and Insights 2019. This event was held on 21st January, 2020 at Conference Hall, Deshkal Society, NOIDA UP. On this occasion, Dr Sachchidanand Joshi, Member Secretary, IGNCA, New Delhi, Dr DN Mulay, Hon'ble member of NHRC,

GOI and Shri Arvind Mohan, Vice President, Deshkal Society, journalist and author made their gracious presence and shared their reflective remarks. These dignitaries recommended to strengthen the Bodhi Kendra based in Bodhgaya set up with the objective to promote research and documentation of Buddhism and Buddhist sites especially in Bodhgaya. Glimpses of the event can be seen in the photographs.