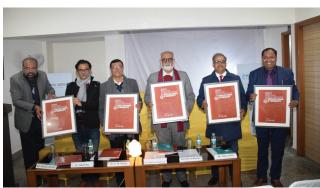

# Report Release of Bodh Gaya Global Dialogues, 2019

Deshkal Society in association with Indira Gandhi National Center for Arts organized an event for launching of the report on the 2nd Edition of the Bodhgaya Global Dialogues: Reflections and Insights 2019. This event was held on 21st January, 2020 at Conference Hall, Deshkal Society, NOIDA UP. On this occasion, Dr Sachchidanand Joshi, Member Secretary, IGNCA, New Delhi, Dr DN Mulay, Hon'ble member of NHRC,

GOI and Shri Arvind Mohan, Vice President, Deshkal Society, journalist and author made their gracious presence and shared their reflective remarks. These dignitaries recommended to strengthen the Bodhi Kendra based in Bodhgaya set up with the objective to promote research and documentation of Buddhism and Buddhist sites especially in Bodhgaya. Glimpses of the event can be seen in the photographs.