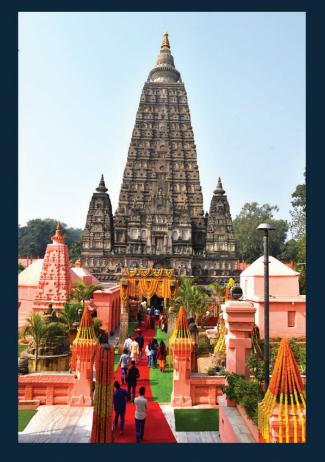

# Report Release of Bodh Gaya Global Dialogues, 2019

Deshkal Society in association with Indira Gandhi National Center for Arts organized an event for launching of the report on the 2nd Edition of the Bodhgaya Global Dialogues: Reflections and Insights 2019. This event was held on 21st January, 2020 at Conference Hall, Deshkal Society, NOIDA UP. On this occasion, Dr Sachchidanand Joshi, Member Secretary, IGNCA, New Delhi, Dr DN Mulay, Hon'ble member of NHRC,

GOI and Shri Arvind Mohan, Vice President, Deshkal Society, journalist and author made their gracious presence and shared their reflective remarks. These dignitaries recommended to strengthen the Bodhi Kendra based in Bodhgaya set up with the objective to promote research and documentation of Buddhism and Buddhist sites especially in Bodhgaya. Glimpses of the event can be seen in the photographs.