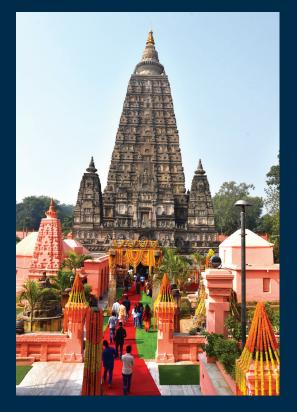

# Report Release of Bodh Gaya Global Dialogues, 2019

Deshkal Society in association with Indira Gandhi National Center for Arts organized an event for launching of the report on the 2nd Edition of the Bodhgaya Global Dialogues: Reflections and Insights 2019. This event was held on 21st January, 2020 at Conference Hall, Deshkal Society, NOIDA UP. On this occasion, Dr Sachchidanand Joshi, Member Secretary, IGNCA, New Delhi, Dr DN Mulay, Hon'ble member of NHRC,

GOI and Shri Arvind Mohan, Vice President, Deshkal Society, journalist and author made their gracious presence and shared their reflective remarks. These dignitaries recommended to strengthen the Bodhi Kendra based in Bodhgaya set up with the objective to promote research and documentation of Buddhism and Buddhist sites especially in Bodhgaya. Glimpses of the event can be seen in the photographs.