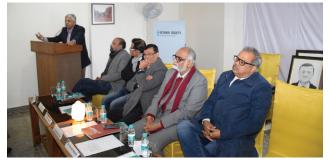

# Report Release of Bodh Gaya Global Dialogues, 2019

Deshkal Society in association with Indira Gandhi National Center for Arts organized an event for launching of the report on the 2nd Edition of the Bodhgaya Global Dialogues: Reflections and Insights 2019. This event was held on 21st January, 2020 at Conference Hall, Deshkal Society, NOIDA UP. On this occasion, Dr Sachchidanand Joshi, Member Secretary, IGNCA, New Delhi, Dr DN Mulay, Hon'ble member of NHRC,

GOI and Shri Arvind Mohan, Vice President, Deshkal Society, journalist and author made their gracious presence and shared their reflective remarks. These dignitaries recommended to strengthen the Bodhi Kendra based in Bodhgaya set up with the objective to promote research and documentation of Buddhism and Buddhist sites especially in Bodhgaya. Glimpses of the event can be seen in the photographs.