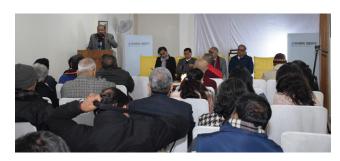

# Report Release of Bodh Gaya Global Dialogues, 2019

Deshkal Society in association with Indira Gandhi National Center for Arts organized an event for launching of the report on the 2nd Edition of the Bodhgaya Global Dialogues: Reflections and Insights 2019. This event was held on 21st January, 2020 at Conference Hall, Deshkal Society, NOIDA UP. On this occasion, Dr Sachchidanand Joshi, Member Secretary, IGNCA, New Delhi, Dr DN Mulay, Hon'ble member of NHRC,

GOI and Shri Arvind Mohan, Vice President, Deshkal Society, journalist and author made their gracious presence and shared their reflective remarks. These dignitaries recommended to strengthen the Bodhi Kendra based in Bodhgaya set up with the objective to promote research and documentation of Buddhism and Buddhist sites especially in Bodhgaya. Glimpses of the event can be seen in the photographs.