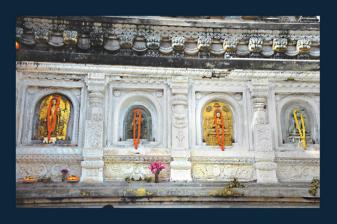

GOI and Shri Arvind Mohan, Vice President, Deshkal Society, journalist and author made their gracious presence and shared their reflective remarks. These dignitaries recommended to strengthen the Bodhi Kendra based in Bodhgaya set up with the objective to promote research and documentation of Buddhism and Buddhist sites especially in Bodhgaya. Glimpses of the event can be seen in the photographs.