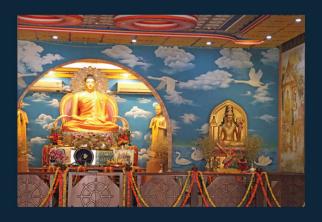

GOI and Shri Arvind Mohan, Vice President, Deshkal Society, journalist and author made their gracious presence and shared their reflective remarks. These dignitaries recommended to strengthen the Bodhi Kendra based in Bodhgaya set up with the objective to promote research and documentation of Buddhism and Buddhist sites especially in Bodhgaya. Glimpses of the event can be seen in the photographs.